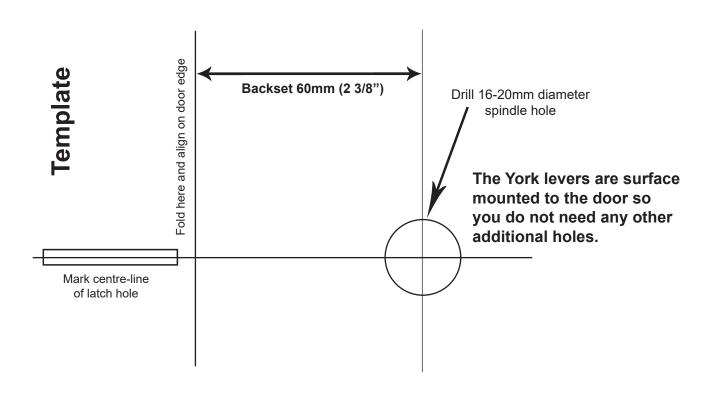

## Manital York Passage Set Template & Fitting Instructions

Always check measure the template before using it to make sure the tremplate measurements are accurate. Templates can shrink with printing!

## For "York" Passage Sets Only

- 1. Mark Door at 60mm backset from door edge.
- 2. Drill spindle centre hole 16-20mm in diameter.
- 3. The York Passage set is surface mounted to the door. **DO NOT DRILL** through fixing screw holes.

**4.** Mark the centre-line for the latch hole in the door edge. Drill 25mm diameter hole for the latch and check out the door edge for the face plate.

5. Insert latch into door edge and fix with wood screws.